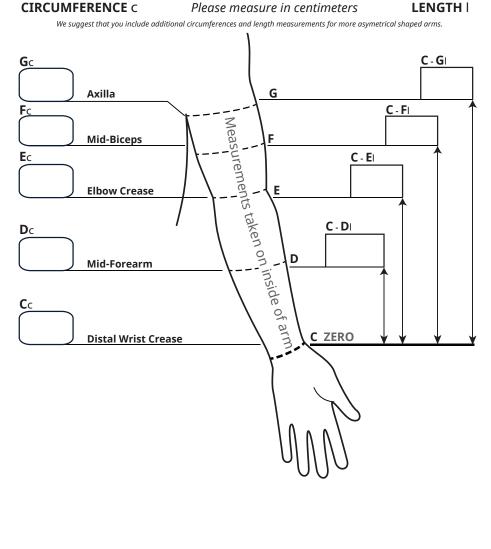

## **Measuring Instructions**

Have a non-toxic washable marker, tape measure, and pen available.

Measure client after therapy or in the morning.

Measure your client's arm with the arm relaxed and slightly bent ( $\approx 35^{\circ}$ ), and palm facing up.

Measure lengths on the medial / inside of the arm, following bend of arm.

Distal Wrist Crease

Distal Wrist Crease to Mid-Forearm

Distal Wrist Crease to Elbow Crease

Distal Wrist Crease to Mid-Biceps Follow bend of arm

Distal Wrist Crease to Axilla Follow bend of arm