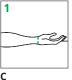

Measure lengths on the medial / inside of the arm, following bend of arm.

Distal Wrist Crease

Distal Wrist Crease to Mid-Forearm

Distal Wrist Crease to Elbow Crease

Distal Wrist Crease to Mid-Biceps Follow bend of arm