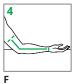

| Patient Last Name: | Patient First Name:  |
|--------------------|----------------------|
| Fitter Last Name:  | Fitter First Name:   |
| Fitter Title:      | (example: PT/OT/PTA) |
| Date               | (                    |

## **Exo**Custom™ **Upper Extremity Measuring and Order Form**

## **Measuring Instructions**

Have a non-toxic washable marker, tape measure, and pen available.

Measure client after therapy or in the morning.

Measure your client's arm with the arm relaxed and slightly bent ( $\approx 35^{\circ}$ ), and palm facing up.

Measure lengths on the medial / inside of the arm, following bend of arm.



Distal Wrist Crease



Distal Wrist Crease to Mid-Forearm



Distal Wrist Crease to Elbow Crease



Distal Wrist Crease to Mid-Biceps Follow bend of arm



Distal Wrist Crease to Axilla Follow bend of arm

## **Ordering Information**

| Quantity & Item Code                           |  |
|------------------------------------------------|--|
| Qty EC-UE- L/R                                 |  |
| EC-UE- L/R                                     |  |
| Color: Beige L/R Black L/R                     |  |
| Compression                                    |  |
| □ 18 - 21 mmHg L / R □ 23 - 32 mmHg L / R      |  |
| □ 34 - 46 <sub>mmHg</sub> L / R                |  |
| Modifications                                  |  |
| Pocket - Elbow                                 |  |
| Silicone (select Width and Place options)      |  |
| Width: □3.5cm L/R □5cm L/R                     |  |
| Place: □ Insi