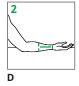

Measure lengths on the medial / inside of the arm, following bend of arm.

Distal Wrist Crease

Distal Wrist Crease to Mid-Forearm

Distal Wrist Crease to Elbow Crease

Distal Wrist Crease to Mid-Biceps Follow bend of arm