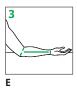

Measure lengths on the medial / inside of the arm, following bend of arm.

Distal Wrist Crease

Distal Wrist Crease to Mid-Forearm

Distal Wrist Crease to Elbow Crease

Distal Wrist Crease to Mid-Biceps Follow bend of arm